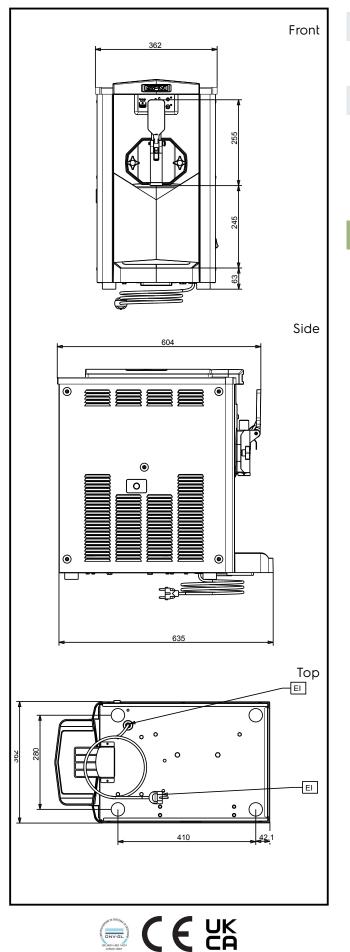

### Soft Served Karma Soft Ice Cream Dispenser, 120cones/h (70gr) or 9kg, gravity

| Electric                                                                                                                                                                      |                                                                      |  |
|-------------------------------------------------------------------------------------------------------------------------------------------------------------------------------|----------------------------------------------------------------------|--|
| Supply voltage:<br>560027 (KARMAG)<br>Electrical power max.:                                                                                                                  | 220-240 V/1 ph/50 Hz<br>1.15 kW                                      |  |
| Key Information:                                                                                                                                                              |                                                                      |  |
| External dimensions, Width:<br>External dimensions, Depth:<br>External dimensions, Height:<br>Net weight:<br>Freezing cylinder capacity:<br>Preparation system:<br>Plug type: | 357 mm<br>521 mm<br>647 mm<br>70 kg<br>2.3 l<br>gravity<br>CE-SCHUKO |  |
| Sustainability                                                                                                                                                                |                                                                      |  |
| Refrigerant type:<br>Refrigerant weight:                                                                                                                                      | R452A<br>296 g                                                       |  |