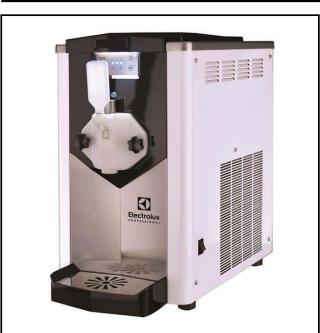

# Electrolux PROFESSIONAL

Soft Served Karma Soft Ice Cream Dispenser, 120cones/h (70gr) or 9kg, gravity

560027 (KARMAG) Soft ice cream dispenser with 6,5 I tank capacity a 2,3 I cylinder volume, hou production: up to 120 con

with 6,5 I tank capacity and 2,3 I cylinder volume, hourly production: up to 120 cones (75 gr) or 9 kg, gravity version, R452A

#### Item No.

Ideal for the preparation of soft serve ice cream and frozen yogurt. Hourly capacity: up to 120 cones (9 kg/h). Defrost/night mode: temperature will settle at 0/+2°C and the product will remain fresh without getting stressed; turning on again the freezing system the product will be ready in a few minutes. Stainless Steel panels. Minimum level warning light. Gravity feeding system.

#### **Main Features**

- Ideal for serving of soft serve ice cream and frozen yogurt.
- Defrost/night mode: to activate push on the key with the - symbol until all led lights are off. By this way temperature will settle at 0/+2°C and the product will remain fresh without getting stressed; turning on again the freezing system the product will be ready in a few minutes.
- Minimum level warning light.
- Customizable dispensing lever.
- Small and silent machine.
- Gravity feeding system.
- Hourly capacity (up to): 120 cones (5 kg/h).

#### Construction

• Stainless Steel panels.